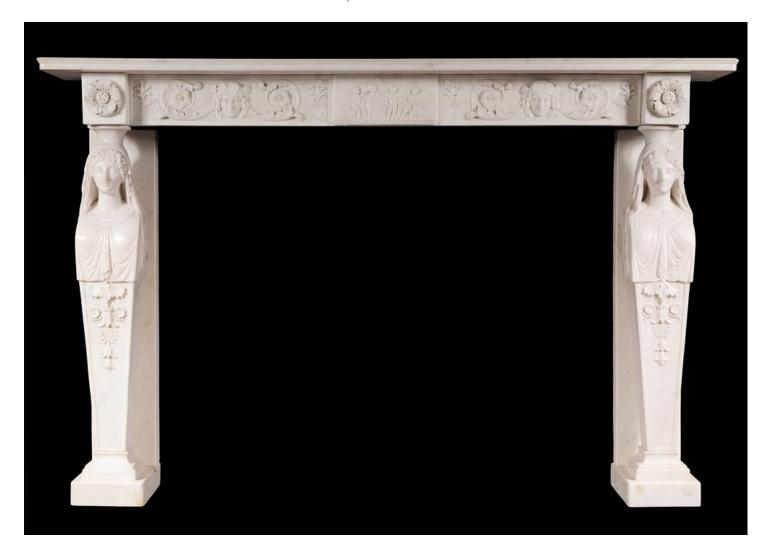

## A FINE QUALITY ANTIQUE REGENCY STATUARY MARBLE FIREPLACE WITH CARYATID FIGURES

A very fine period Regency English Statuary marble fireplace. The finely carved caryatids to jambs surmounted by rosette paterae, the frieze with delicately carved masks and foliage with centre panel featuring Putti. Very good quality Statuary marble.

## Stock No: 3785

Shelf Width
Overall Height
Opening Height
Opening Width
Depth Of Shelf

You can scan the QR code above with any smartphone to view this item on our website

1880mm | 74" 1215mm | 47 7/8" 1040mm | 41" 1320mm | 52"