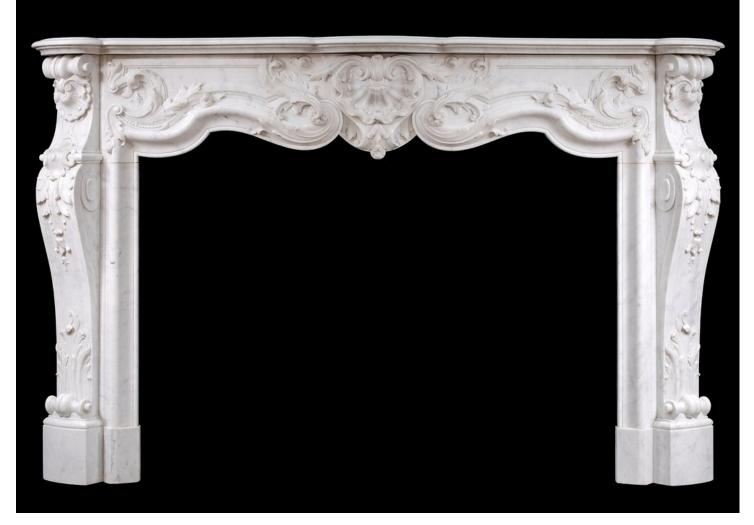

## A FINE QUALITY FRENCH LOUIS XV STYLE MARBLE FIREPLACE IN CARRARA MARBLE

A very fine quality French Louis XV style marble fireplace in light Carrara. The panelled frieze with carved shell to centre flanked by foliage and belldrop below. The shaped jambs with stiff acanthus leaf to base surmounted by cartoosh with shell and scrolls above. Heavy, shaped moulded shelf above. Provenance: From a chateau in Limoges, central France.