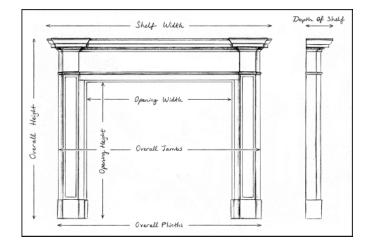

## Stock No: 3731

 Shelf Width
 1320mm | 52"

 Overall Height
 1300mm | 51 1/8"

 Opening Height
 870mm | 34 1/4"

 Opening Width
 780mm | 30 3/4"

 Depth Of Shelf
 235mm | 9 1/4"

You can scan the QR code above with any smartphone to view this item on our website