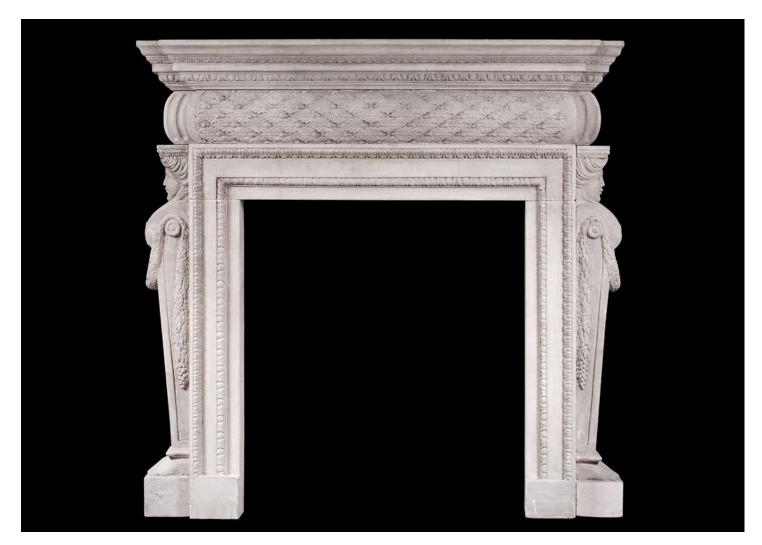

## A PETITE GEORGIAN STYLE STONE FIREPLACE

A 19th century English stone, Georgian style fireplace. The barrel frieze with carved laurel leaves and berries, supported by side facing caryatids with flowing garlands. The moulded jambs with acanthus mouldings, and the shelf with leaf and egg and dart detailings. Small scale for such a design. Contact us for more information, or view our full range of Georgian fireplaces

## Stock No: 3731

 Shelf Width
 1320mm | 52"

 Overall Height
 1300mm | 51 1/8"

 Opening Height
 870mm | 34 1/4"

 Opening Width
 780mm | 30 3/4"

 Depth Of Shelf
 235mm | 9 1/4"

You can scan the QR code above with any smartphone to view this item on our website