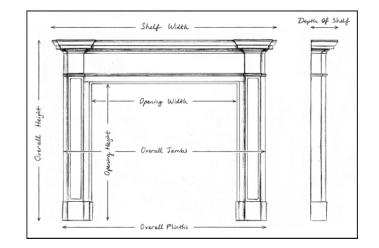

## Stock No: 3703

Shelf Width Overall Height Opening Height Opening Width Depth Of Shelf Overall Plinths

You can scan the QR code above with any smartphone to view this item on our website

| 1300mm | 51 1/8" |
|--------|---------|
| 1055mm | 411/2"  |
| 867mm  | 34 1/8" |
| 990mm  | 39"     |
| 220mm  | 85/8"   |
| 1260mm | 49 5/8" |