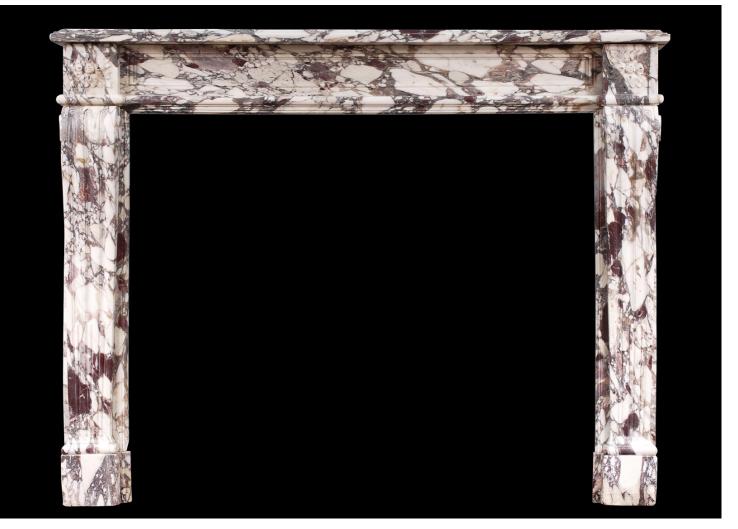

## A FINE QUALITY BRECHE VIOLETTE MARBLE FIREPLACE

A mid 19th century French Louis XVI style fireplace in Breche Violette marble. The shaped, stop-fluted jambs surmounted by carved square paterae, panelled frieze and moulded shelf. Circa 1840. Very fine marble.

## Stock No: 3703

Shelf Width Overall Height Opening Height Opening Width Depth Of Shelf Overall Plinths

You can scan the QR code above with any smartphone to view this item on our website

| 1300mm | 51 1/8" |
|--------|---------|
| 1055mm | 411/2"  |
| 867mm  | 34 1/8" |
| 990mm  | 39"     |
| 220mm  | 85/8"   |
| 1260mm | 49 5/8" |