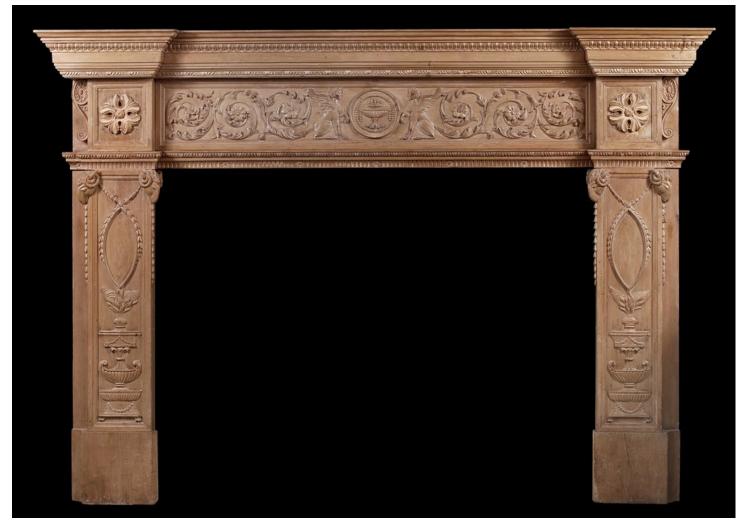

## AN IMPOSING PERIOD ENGLISH ANTIQUE REGENCY PINE FIREPLACE

An imposing period English Regency pine fireplace. The finely carved jambs featuring urns and swags surmounted by carved rams heads, the end blockings with carved round paterae, the frieze with delicately carved floral scrolls and winged mythological figures and urn to centre. Moulded breakfront shelf. Early 19th century.