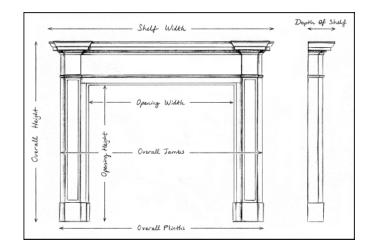

## Stock No: 3647

Shelf Width Overall Height Opening Height Opening Width Depth Of Shelf

You can scan the QR code above with any smartphone to view this item on our website

2070mm | 81 1/2" 1480mm | 58 1/4" 1050mm | 41 3/8" 1365mm | 53 3/4" 210mm | 8 1/4"