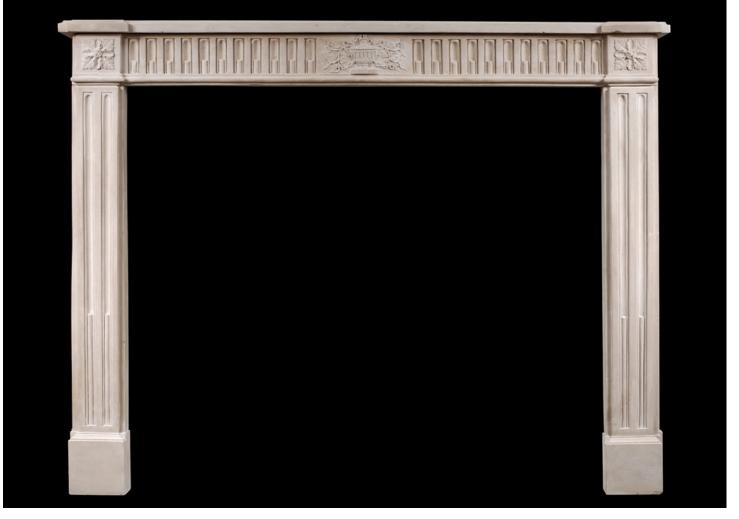

## A FINE QUALITY PERIOD FRENCH LOUIS XVI STYLE LIMESTONE FIREPLACE

A fine quality period French Louis XVI style limestone fireplace. The stop-fluted frieze with carved centre panel of urn and foliage with moulding below. The jambs with a pair of tapering stop-flutes surmounted by carved square paterae. Breakfront, moulded shelf. A very attractive piece.

## Stock No: 3633

Shelf Width Overall Height Opening Height Opening Width Depth Of Shelf

You can scan the QR code above with any smartphone to view this item on our website

1440mm | 56 3/4" 1110mm | 43 3/4" 965mm | 38" 1130mm | 44 1/2" 290mm | 11 3/8"