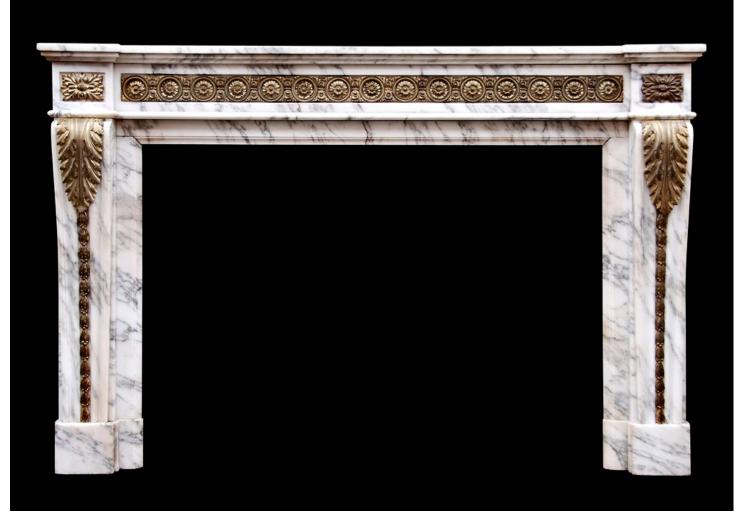

## A LOUIS XVI STYLE ARABESCATO MARBLE FIREPLACE WITH BRASS ORMOLU ENRICHMENTS

A 19th century French Louis XVI style Arabescato marble fireplace. The frieze enriched with ormolu guilloche, the jambs with ormolu acanthus leaves leading to laurel leaf centre moulding, surmounted by rectangular pateras. Breakfront shelf. (Some mild colouration on the outgrounds in consonance with the age of the fireplace.)

## Stock No: 3580

| Shelf Width    |
|----------------|
| Overall Height |
| Opening Height |
| Opening Width  |
| Depth Of Shelf |
|                |

You can scan the QR code above with any smartphone to view this item on our website

1700mm | 66 7/8" 1110mm | 43 3/4" 855mm | 33 5/8" 1220mm | 48" 370mm | 14 5/8"