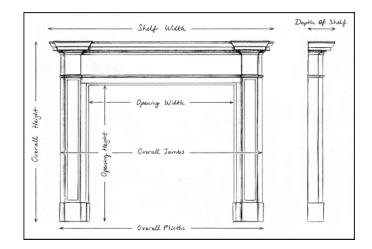

## Stock No: 3580

| Shelf Width    |
|----------------|
| Overall Height |
| Opening Height |
| Opening Width  |
| Depth Of Shelf |
|                |

You can scan the QR code above with any smartphone to view this item on our website

1700mm | 66 7/8" 1110mm | 43 3/4" 855mm | 33 5/8" 1220mm | 48" 370mm | 14 5/8"